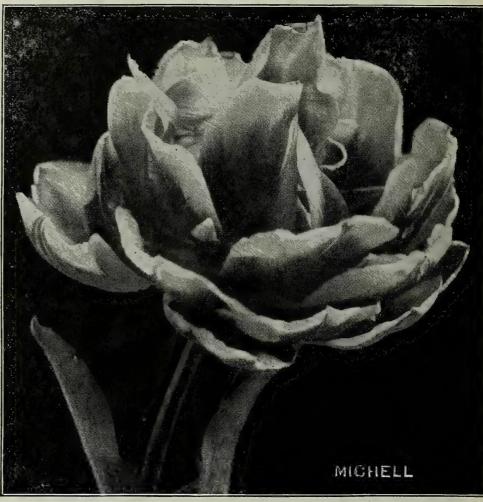

| .30           | 1.50     | 12.50    |
| 8 Salvator Rosa. An improvement                               |               | Ū        | ŭ        |
| on Murillo, which it very much re-                            |               |          |          |
| sembles; grand forcer                                         | -35           | 2.25     | 18.00    |
| 8 Toreador (New). A handsome rich                             |               |          |          |
| orange; it should be included in                              |               |          |          |
| every collection of forcing tulips as                         |               |          |          |
| it is a grand variety                                         | .50           | 3.50     | 30.00    |



Double Tulip-Salvator Rosa



Double Tulip-Coronne d'Or.

| 8 Tournesol. Red and yellow; for         | Doz.   | 100    | 1000    |
|------------------------------------------|--------|--------|---------|
| forcing and bedding                      | \$0.40 | \$2.50 | \$22.50 |
| 8 Tournesol. Pure deep yellow; forces    |        | ,      |         |
| readily and is most desirable for cut-   |        |        |         |
| ting or pan culture                      |        | 2.25   | 20.00   |
| 8 Titian. Red with a yellow border; good |        |        |         |
| for bedding but not for early forcing    |        | 2.00   | 17.50   |
| 9 Yellow Rose. Blooms quite late out-    |        |        | -7-0-   |
| doors and should not be planted with     |        |        |         |
| any othe